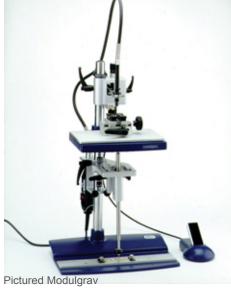

## Engraving machine expandable through modular design: The intelligent alternative to three separate machines.

By assembly of different modules the customer can compose their individual machine or the complete Modulgrav.

The modular design allows jewellers, watchmakers and engravers to meet today the requirements of tomorrow.

The base module consists of the base unit with mounted work plate and template rail plus engraving mouse and diamond holder complete with diamond.

Each required accessory module is mounted within seconds making the machine ready for the requested application. Turning buttons on the machine allow the precise adjustment of the engraving pressure of the diamond, or the depth adjustment of the cutter (no weights required).

Available modules: ring inside engraving, ring outside engraving, diamond flat engraving, cutter flat engraving (picture).

Further advantages are the adjustment of the height of letters and the letter stretching device. Also available: a large range of supplementary equipment.